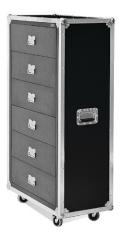

### «Roadman 2»

Six drawers

Measurements: width 82 cm, height 141 cm, depth 41 cm