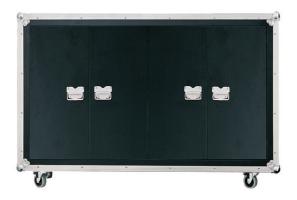

## «Roadman 3»

Two cabinets with two doors, shelf

Measurements: width 150 cm, height 81 cm, depth 41 cm