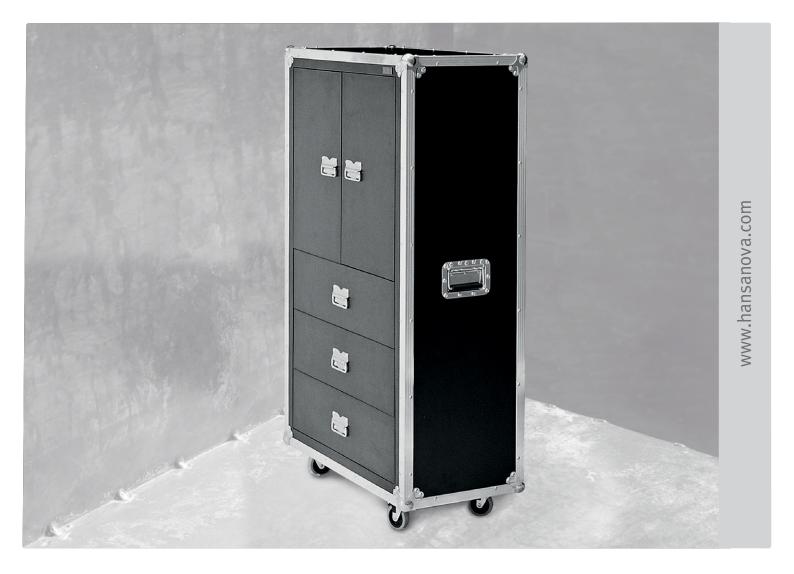

#### «Roadman 1»

Cabinet with two doors and one shelf, three drawers.

Measurements: width 82 cm, height 141 cm, depth 41 cm

# «Roadman»

The Roadman product line marries functionality of furniture and the aesthetics and durability of Flightcase professional cases. The chest of drawers comes in four different dimensions and functions. There are a number of options available as regards measurements and functionalities. A different colour scheme for the body can be selected for all of the Roadman cases.