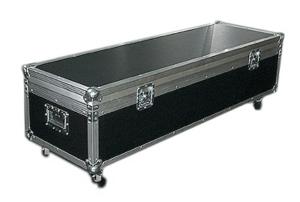

## «Roadman 4»

Chest with door that swings open upward

Measurements: width 150 cm, height 44 cm, depth 41 cm