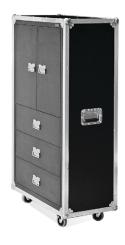

### «Roadman 2»

Six drawers

Measurements: width 82 cm, height 141 cm, depth 41 cm