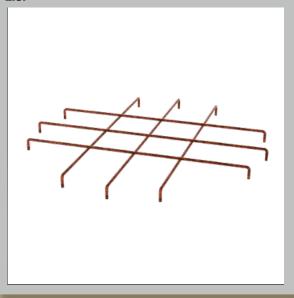

## Frame for Poeny and rose Support "CYLINDER"

Peony/rose support trellis.

Made from 6mm wire. D = 400mm

H = 25mm

Powder paint coating RAL 8017 sand (brown) - article no. 12071

Powderlacquer- article no. 12072