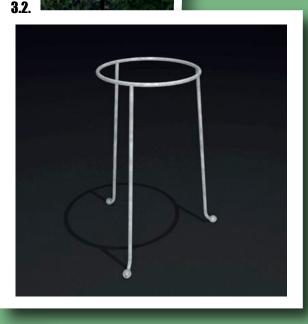

#### "MiniTRIPOD"

For supporting potted flowers indoors and in the garden.

Made from 5mm wire.

D = 135mm H = 300mm

Powder paint coating RAL 8017 sand (brown) - article no. 13031

Powderlacquer- article no. 13032

Thermoplastic (dark green) - **article no. 13033** 

3.3.