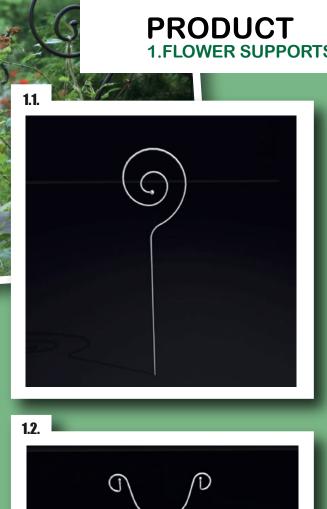

"LITTLE BELL"

For supporting taller garden flowers and branches.

Made from 6mm wire.

L = 300mm

H = 1200mm

Powder paint coating RAL 8017 sand (brown) - article no. 11021

Powderlacquer- article no. 11022

Thermoplastic (dark green) - article no. 11023