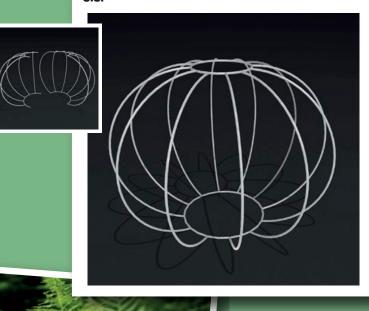

#### "PUMPKIN"

For supporting potted flowers indoors and in the garden. Consists of two modules.

Made from 5mm wire.

 $D_{\text{ülemine}} = 165 \text{mm}$   $D_{\text{alumine}} = 250 \text{mm}$ H = 460 mm

Powder paint coating RAL 8017 sand (brown) - article no. 13061

Powderlacquer- article no. 13062

Thermoplastic (dark green) - article no. 13063

For supporting flowerpots with different diameters and climbing flowers.