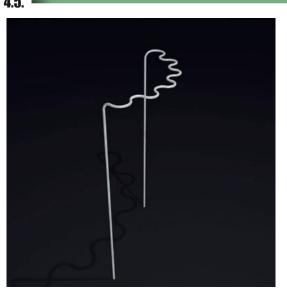

#### "WAVE 2"

For supporting berry bushes and flowering shrubs.

H1 = 500mm

H2 = 750mm

H3 = 1000mm

Available in various heights.

Made from 6mm wire.

L = 400mm

Powder paint coating RAL 8017 sand (brown) - article no. 14051

Powderlacquer- article no. 14052