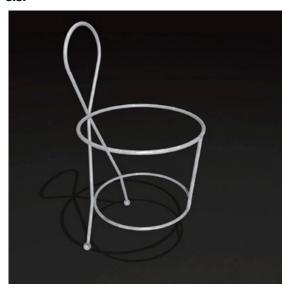

#### "CROSS-LEGGED"

For supporting potted flowers indoors and in the garden. Mounts to wall.

Made from 6mm wire.

D<sub>max</sub> = 200mm H = 370mm

Powder paint coating RAL 8017 sand (brown) - **article no. 13041** 

Powderlacquer- article no. 13042

Hansanova garden supplies catalogue