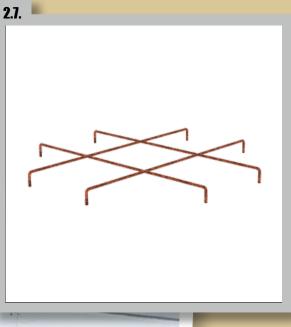

## Frame for Poeny and rose Support "CYLINDER"

Peony/rose support trellis.

Made from 6mm wire. D = 400mm

H = 25mm

Powder paint coating RAL 8017 sand (brown) - article no. 12071

Powderlacquer- article no. 12072