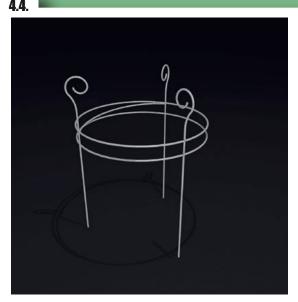

#### "CIRCLE"

For supporting berry bushes and flowering shrubs.

D1 = 300mm

D2 = 450mm

Available in various diameters.

Made from 6mm wire.

H = 750mm

Powder paint coating RAL 8017 sand (brown) - article no. 14041

Powderlacquer- article no. 14042

Thermoplastic (dark green) - article no. 14043

4.5.