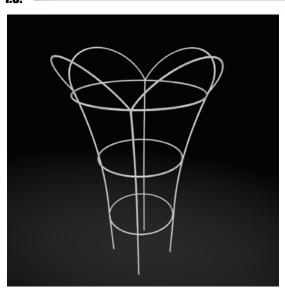

# Peony and rose support "BELL"

To support peonies and roses

D1 = 600mm

D2 = 420mm

Made from 6mm wire.

H = 900mm

Powder paint coating RAL 8017 sand (brown) - article no. 12081

Powderlacquer- article no. 12082

Thermoplastic (dark green) - article no. 12083