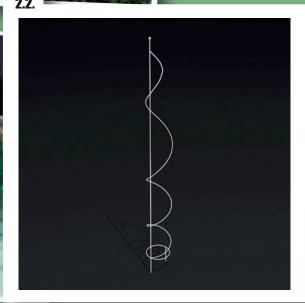

#### "SPIRAL"

For supporting climbing flowers and plants.

Two base points for anchoring on soil Made from 6mm wire.

D<sub>max</sub> = 200mm H = 1800mm

Powder paint coating RAL 8017 sand (brown) - article no. 12021

Powderlacquer- article no. 12022

Thermoplastic (dark green) - article no. 12023