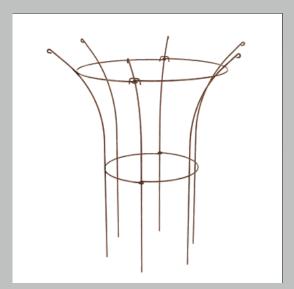

# Peony and rose support "BELL"

To support peonies and roses

D1 = 600mm

D2 = 420mm

Made from 6mm wire.

H = 900mm

Powder paint coating RAL 8017 sand (brown) - article no. 12081

Powderlacquer- article no. 12082

Thermoplastic (dark green) - article no. 12083