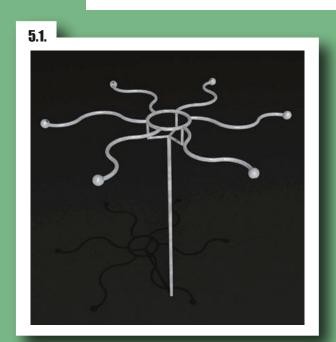

### "Candlestick FLOWER"

For installing candles outside in the garden

Made from 5mm wire.

D = 270mm H = 500mm

Powder paint coating RAL 8017 sand (brown) - article no. 15011

Powderlacquer- article no. 15012