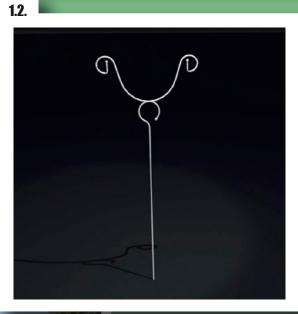

"SNAIL"

For supporting taller garden flowers and branches.

Made from 6mm wire.

D = 150mm H = 1000mm

Powder paint coating RAL 8017 sand (brown) - article no. 11101