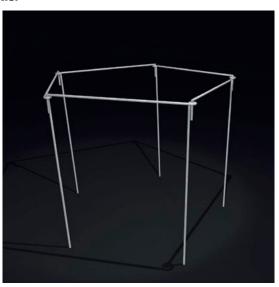

Made from 6mm wire.

H = 800mm  $D_{\text{ois}}$  = 550mm  $D_{\text{max}}$  = 190mm

D<sub>min</sub> = 150mm

Powder paint coating RAL 8017 sand (brown) - article no. 13071

Powderlacquer- article no. 13072

Hansanova garden supplies catalogue