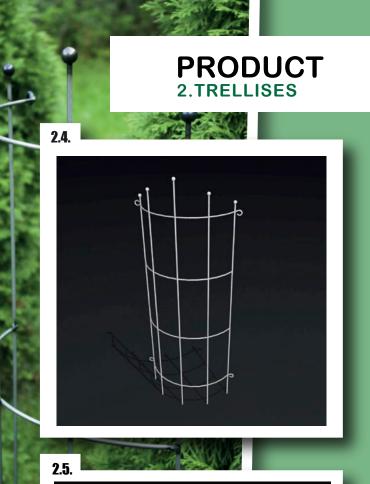

## Peony and rose support "CYLINDER"

To support peonies and roses.

D = 400mm

Made from 6mm wire. H = 900mm

Powder paint coating RAL 8017 sand (brown) - article no. 12061

Powderlacquer- article no. 12062

Thermoplastic (dark green) - article no. 12063