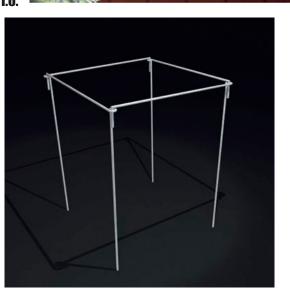

#### "PYRAMID"

For supporting climbing flowers and plants.

Made from 6mm wire.

Can be assembled from either end.

 $D_{max} = 400$ mm  $D_{min} = 25$ 0 H = 2250

Powder paint coating RAL 8017 sand (brown) - article no. 12011

Powderlacquer- article no. 12012

Thermoplastic (dark green) -  $\,$  article no. 12013