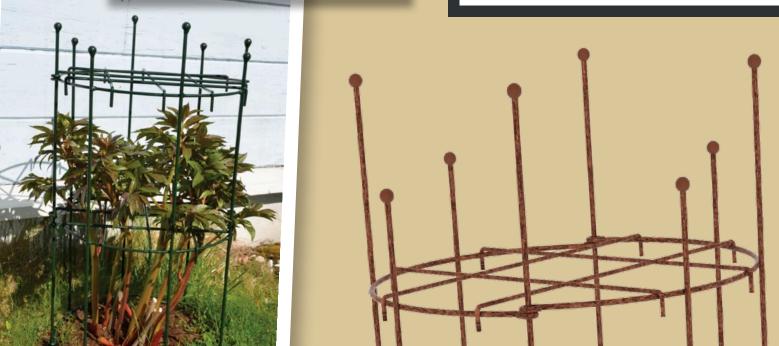

## Peony and rose support "CYLINDER"

To support peonies and roses.

D = 400mm

Made from 6mm wire. H = 900mm

Powder paint coating RAL 8017 sand (brown) - article no. 12061

Powderlacquer- article no. 12062

Thermoplastic (dark green) - article no. 12063

## Frame for Poeny and rose Support "CYLINDER"

Peony/rose support trellis.

Made from 6mm wire. D = 400mm

H = 25mm

Powder paint coating RAL 8017 sand (brown) - article no. 12071

Powderlacquer- article no. 12072