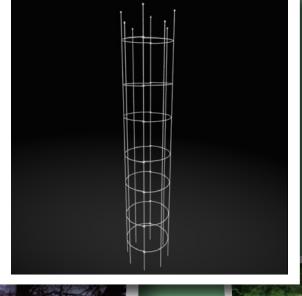

## Peony and rose support "CYLINDER"

To support peonies and roses.

D = 400mm

Made from 6mm wire. H = 900mm

Powder paint coating RAL 8017 sand (brown) - article no. 12061

Powderlacquer- article no. 12062

Thermoplastic (dark green) - article no. 12063