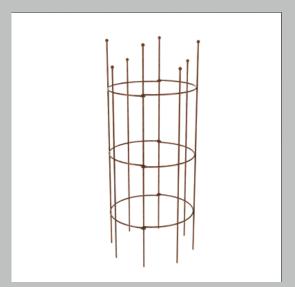

# Peony and rose support "BELL"

To support peonies and roses

D1 = 600mm

D2 = 420mm

Made from 6mm wire.

H = 900mm

Powder paint coating RAL 8017 sand (brown) - article no. 12081

Powderlacquer- article no. 12082

Thermoplastic (dark green) - article no. 12083