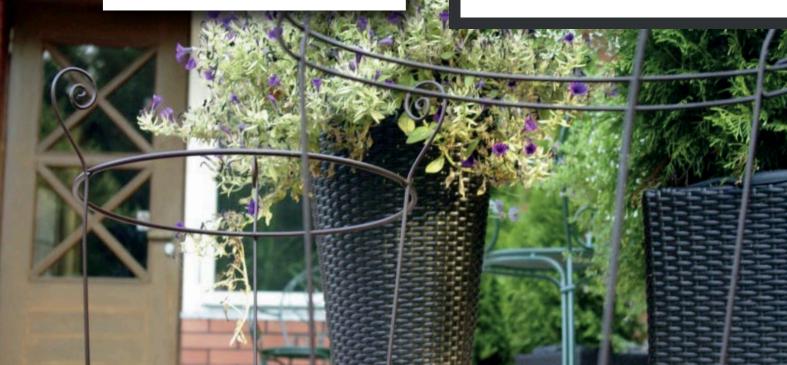

#### "CIRCLE"

For supporting berry bushes and flowering shrubs.

D1 = 300mm

D2 = 450mm

Available in various diameters.

Made from 6mm wire.

H = 750mm

Powder paint coating RAL 8017 sand (brown) - article no. 14041

Powderlacquer- article no. 14042

Thermoplastic (dark green) - article no. 14043

4.5.

#### "WAVE 2"

For supporting berry bushes and flowering shrubs.

H1 = 500mm

H2 = 750mm

H3 = 1000mm

Available in various heights.

Made from 6mm wire.

L = 400mm

Powder paint coating RAL 8017 sand (brown) - article no. 14051

Powderlacquer- article no. 14052