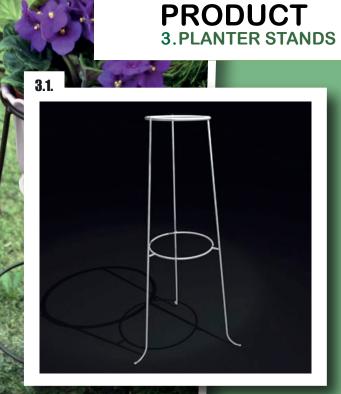

#### "TRIPOD"

For supporting potted flowers indoors and in the garden.

Made from 6mm wire.

D = 150mm H = 700mm

Powder paint coating RAL 8017 sand (brown) - article no. 13011

Powderlacquer- article no. 13012

Thermoplastic (dark green) - article no. 13013