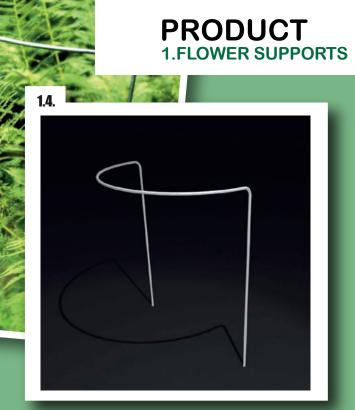

"SNAIL"

For supporting taller garden flowers and branches.

Made from 6mm wire.

D = 150mm H = 1000mm

Powder paint coating RAL 8017 sand (brown) - article no. 11101