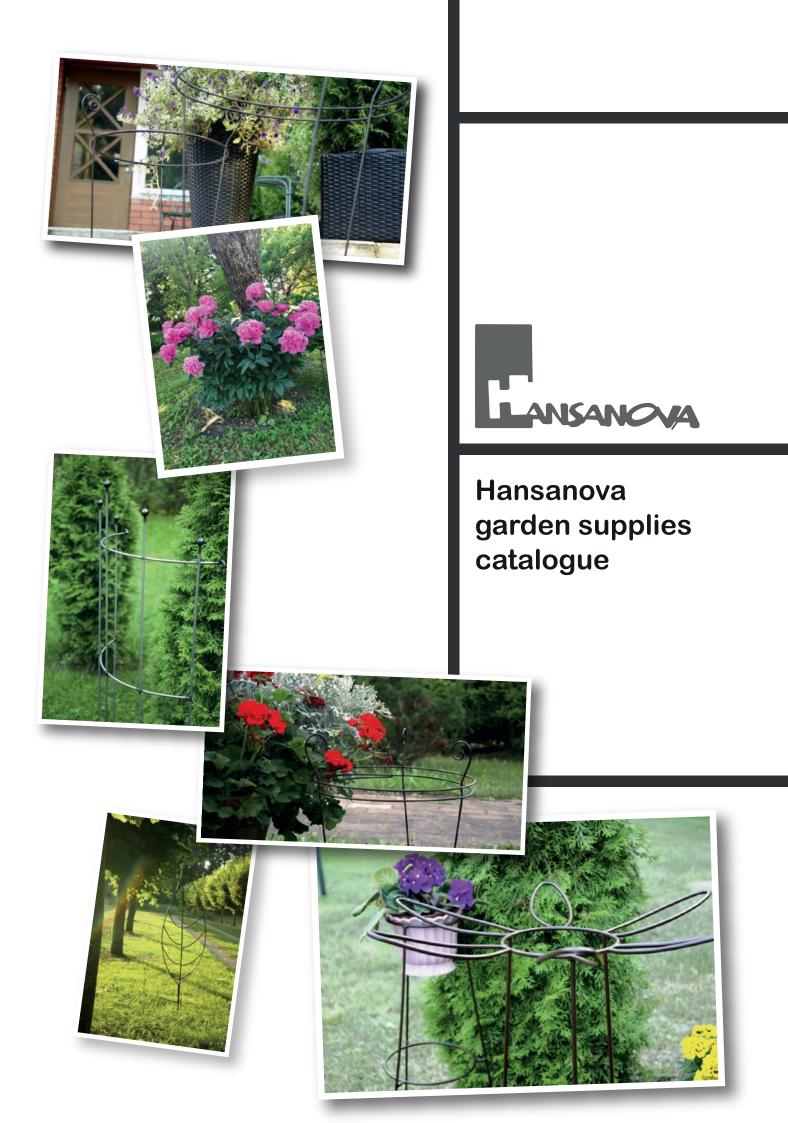

"SPIRAL"

For supporting taller garden flowers and branches.

Made from 6mm wire.

D = 150mm H = 1000mm

Powder paint coating RAL 8017 sand (brown) - article no. 11011

Powderlacquer- article no. 11012

Thermoplastic (dark green) - article no. 11013