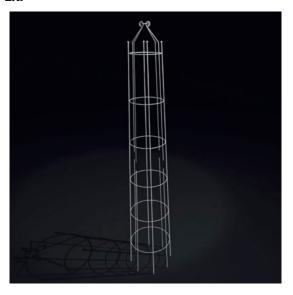

#### "PYRAMID"

For supporting climbing flowers and plants.

Made from 6mm wire.

Can be assembled from either end.

 $D_{max} = 400$ mm  $D_{min} = 25$ 0 H = 2250

Powder paint coating RAL 8017 sand (brown) - article no. 12011

Powderlacquer- article no. 12012

Thermoplastic (dark green) -  $\,$  article no. 12013