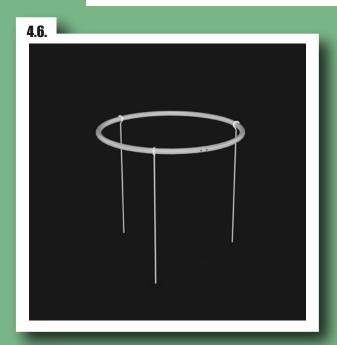

#### "CIRCLE"

For supporting berry bushes and flowering shrubs.

D1 = 300mm

D2 = 450mm

Available in various diameters.

Made from 6mm wire.

H = 750mm

Powder paint coating RAL 8017 sand (brown) - article no. 14041

Powderlacquer- article no. 14042

Thermoplastic (dark green) - article no. 14043

4.5.