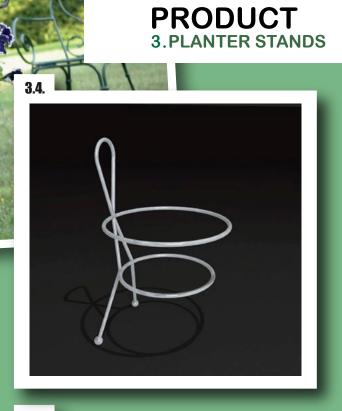

#### "CROSS-LEGGED"

For supporting potted flowers indoors and in the garden. Mounts to wall.

Made from 6mm wire.

D<sub>max</sub> = 200mm H = 370mm

Powder paint coating RAL 8017 sand (brown) - **article no. 13041** 

Powderlacquer- article no. 13042

Hansanova garden supplies catalogue