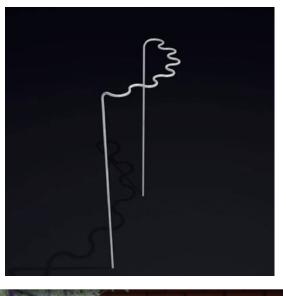

"SPIRAL"

For supporting taller garden flowers and branches.

Made from 6mm wire.

D = 150mm H = 1000mm

Powder paint coating RAL 8017 sand (brown) - article no. 11011

Powderlacquer- article no. 11012

Thermoplastic (dark green) - article no. 11013