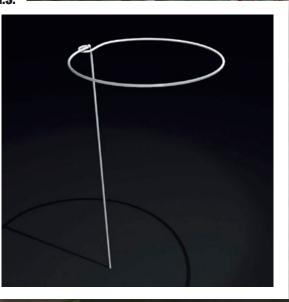

"SNAIL"

For supporting taller garden flowers and branches.

Made from 6mm wire.

D = 150mm H = 1000mm

Powder paint coating RAL 8017 sand (brown) - article no. 11101