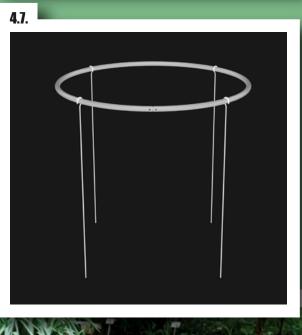

#### "ELEMENT"

For supporting berry bushes and flowering

H1 = 500mm

H<sub>2</sub> = 800mm shrubs.

H<sub>3</sub> = 1000mm

Four of five (or even more) modules form enclosed outline.

Made from 6mm wire.

L = 600mm