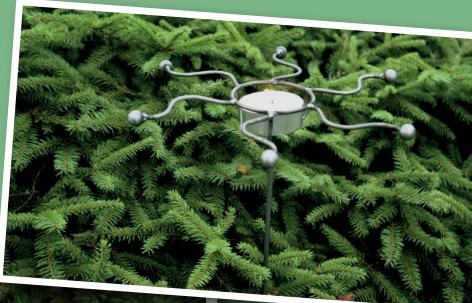

### "Candlestick FLOWER"

For installing candles outside in the garden

Made from 5mm wire.

D = 270mm H = 500mm

Powder paint coating RAL 8017 sand (brown) - article no. 15011

Powderlacquer- article no. 15012