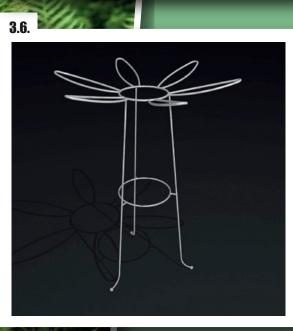

Powder paint coating RAL 8017 sand (brown) - article no. 13061

Powderlacquer- article no. 13062

Thermoplastic (dark green) - article no. 13063

For supporting flowerpots with different diameters and climbing flowers.

Made from 6mm wire.

H = 800mm  $D_{\text{ois}}$  = 550mm  $D_{\text{max}}$  = 190mm

D<sub>min</sub> = 150mm

Powder paint coating RAL 8017 sand (brown) - article no. 13071

Powderlacquer- article no. 13072

Hansanova garden supplies catalogue