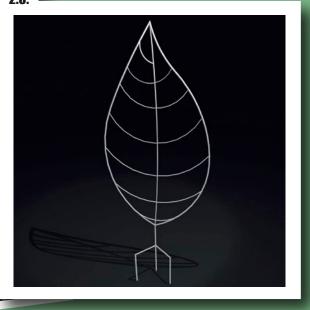

#### "LEAF"

For supporting climbing flowers and plants in open area.

Made from 6/8mm wire

L = 500mm H = 1400mm

Powder paint coating RAL 8017 sand (brown) - article no. 12031

Powderlacquer- article no. 12032