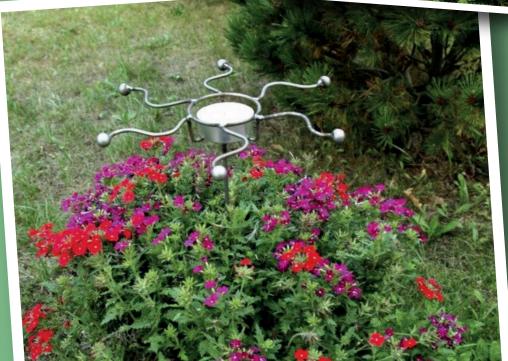

### "Candlestick FLOWER"

For installing candles outside in the garden

Made from 5mm wire.

D = 270mm H = 500mm

Powder paint coating RAL 8017 sand (brown) - article no. 15011

Powderlacquer- article no. 15012